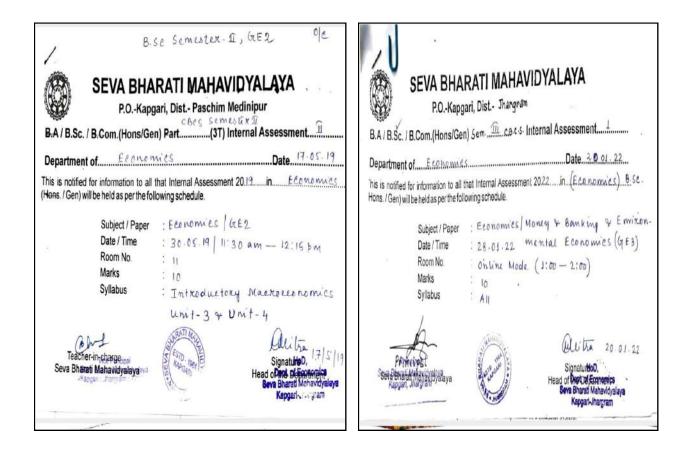

## **2. CBCS Examination Pattern**

**2.1 Internal Assessment:** The CBCS pattern has been introduced by Vidyasagar University from the 2017-18 academic session and our college follows the CBCS pattern from the same academic session. In the CBCS pattern, Internal Assessments (IA) are held twice per academic session for both Honours and General courses, and the evaluation of the answer scripts is done within a fixed timeline.