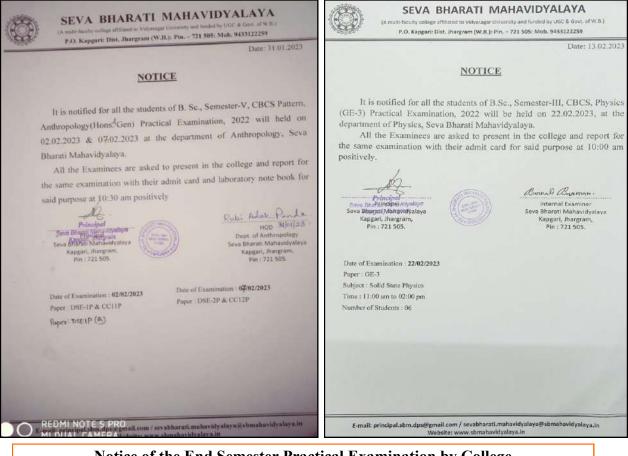

GRAPHY

NO:

#### NOTICE

PRACTICAL EXAMINATION IN GEOGRAPHY 2019, SEM -I (GEOH/C2P2)

This is to notify for all concerned that B.Sc (Hons.) Semester-I C2P2. Set-I (practical) Examination 2019 in Geography, is scheduled to be held on 24.02.2020 (Floiday) at 10 am to 01.00 pm at the Laboratory of Geography Dpartment.

Concerned students are asked to appear to the said examination along with admit card and Laboratory note book at least half an hour (at 09-30 am) before the commencement of the examination.

Venue: Department of Geography, Seva Bharati Mahavidyalaya.



Seva Bharati Mahavidyalaya Misa Pondpat Sevel Observe Mahavidyalaya Komuni Jihargami 721505



Franalo Salino 18:2.

Dept. of Geography Dept. of Geography Seva Bharati Mahavidya:ara Kapgari-Jhargram, W.d.

DATE: 18.02.2020

4



Notice of the End Semester Practical Examination by College

#### Pattern of examination shifted from offline to online during Covid-19

During the COVID-19 pandemic, the pattern of examination was shifted from offline to online mode. Internal Assessment was conducted through the University online examination portal. Students downloaded the question papers and answer booklets from the university examination portal and sent the scanned copy of their answer scripts to the respective departmental email ids for evaluation. After the evaluation of the answer scripts, the teachers upload the marks on the university portal for the final publication of the results. Departmental Email-IDs are given below.



# SEVA BHARATI MAHAVIDYALAYA

(A multi-faculty college affiliated to Vidyasagar Universit